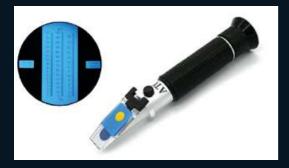

### **STEP Refractometer**

- STEP Refractometer
- Meas. range: 0 32% Brix
- STEP Refractometer (Honey)
- Meas. range: 58 90% Brix

Made In Germany