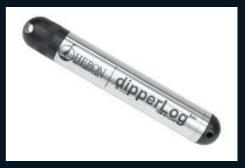

# Heron 32/64/128c Water Level logger

- Data Storage: 32C: 32000 data ; 64C: 64000 data; 128C: 128000 data
- Download Speed: 21,333.33 Data Sets/min (64,000 readings downloads in 3 minutes)
- Temperature Accuracy (Typical):+/- 0.5°C
- Pressure Resolution %FS: 0.001

Made In Canada