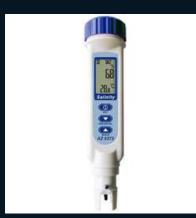

## Water Salinity Meter, AZ8372

Made In Taiwan

- Big LCD with dual display to update measuring
- Auto-ranging in high concentration solution
- Calibration values are adjustable & calibration information can be reviewed
- Wider measuring range & more display
- Brand: AZ