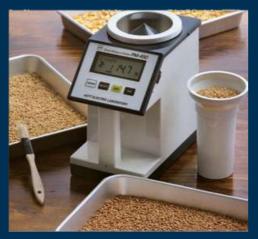

#### **KETT Grain Moisture Meter PM-450**

- Exclusively designed and Calibrated for Bangladesh Automatic density and temperature correction
- Pre-programmed calibration curves
- BIAS(offset) adjustment
- Accuracy : Standard error ± 0.5% or less versus drying oven method.
- Grain Types : 22 nos. of Grain, Seeds, Beans & Oil Seeds can be measured like; Wheat, Paddy, Rice, Corn, Soybean, Sunflower, Red Lentil, Onion Seed, Mung Bean etc.