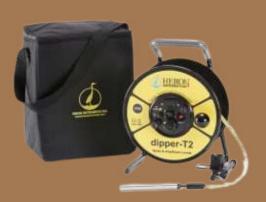

# SYMBEX INTERNATIONA Since 1987

Heron water Level Meter

and carry car

# Heron DipperT2 Water Level Meter

Electronic Module (IP65) – mode selectable for static and draw Down levels, removable for easy cleaning and servicing

Sensitivity Switch – to adjust for false signals from cascading water

Link – to prevent damage to the tape, the probe is sacrificed at the link area if snagged in the well

Probe (IP68) – 5/8" (1.59cm) fully pressure/depth rated\*, no holes or recesses for contaminate build up

Steel Tape – high tensile steel, jacketed with polyethylene, high break strength, stretch resistant and lifelong legibility

- markings in metric (mm) or engineering scale (1/100')

Made In Canada