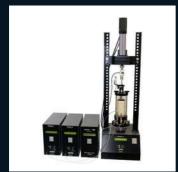

# **Geocomp Cyclic Triaxial Testing System**

Made In Sweden

- Consolidate isotropically, anisotropically or Ko
- Run drained and undrained cyclic stress or strain controlled tests
- Post-cyclic drained/undrained loading
- Unmatched automation from test start to finish
- Flexible design
- Full test control and remote monitoring allows you to take your testing on the go
- Convenient reporting
- Designed for consistent and repeatable testing you can be confident in