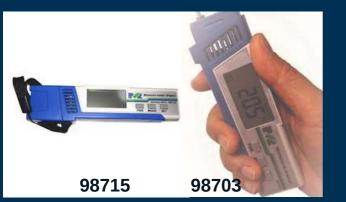

### MIC Paper / Wood Moisture Meter Model - 98715 / 98703

Made In Taiwan

- Not only measure water content, but also measure ambient Temperature
- Large LCD display, low battery indicator
- Hold function freezes current readings
- Paper species group is selectable for accurate measurement (98715)
- Temperature unit is switchable
- Auto power off function. Non-sleep mode is disable.