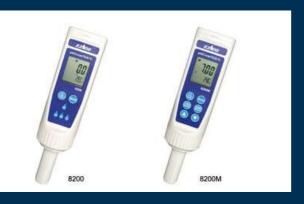

# EZDO Multiparameter 8200/8200M

- Microprocessor based for fast and accurate measurements. Simple to calibrate by one keyboard.
- Rugged design with waterproof housing IP57 rated. It floats on water.
- Measuring 5parameters: pH, Conductivity, TDS, Salinity, and temperature by just one combo electrode.
- Large LCD displays reading and temperature simultaneously.
- Automatic Temperature Compensation(ATC). Degree °C/"F are switchable.
- Memory function stores and recalls up to 150points. MAX/MIN and data Lock(8200M only).
- Low battery and consumption indicator. Auto power shut off after 10 minutes of non use.