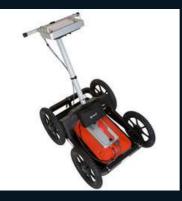

# **MALA Ground Penetrating Radar**

- Full GPS Integration, Use internal GPS or connect your own
- Automatic data retention for documentation
- Post-Processing software available
- 3D and 2.5D data collection