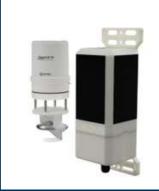

# Heron 32/64/128c Water Level logger

- Data Storage: 32C: 32000 data ; 64C: 64000 data; 128C: 128000 data
- Download Speed: 21,333.33 Data Sets/min (64,000 readings downloads in 3 minutes)
- Temperature Accuracy (Typical):+/- 0.5°C
- Pressure Resolution %FS: 0.001

Made In Canada