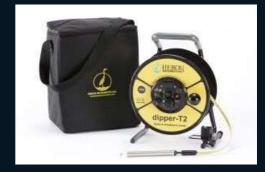

# Heron DipperT2 Water Level Meter

Electronic Module (IP65) – mode selectable for static and draw Down levels, removable for easy cleaning and servicing

Sensitivity Switch – to adjust for false signals from cascading water

Link – to prevent damage to the tape, the probe is sacrificed at the link area if snagged in the well

Probe (IP68) – 5/8" (1.59cm) fully pressure/depth rated\*, no holes or recesses for contaminate build up

Steel Tape – high tensile steel, jacketed with polyethylene, high break strength, stretch resistant and lifelong legibility

- markings in metric (mm) or engineering scale (1/100')

Made In Canada