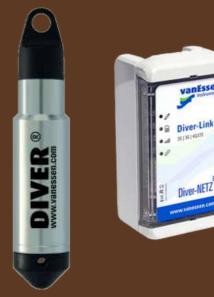

### Van Essen Autologger

# Van Essen TD Diver

Made In The Netherlands

- Designed for up to 10 years of use.
- Solid enclosure to make borehole deployments easier
- Large memory enables user to take a sample every 15 minutes for 2 years.
- TD-Diver can store a maximum of 72,000 measurements (date/time, pressure and temperature) in its working memory and 72,000 measurements in its backup memory

# Van Essen CTD Diver

- Estuary monitoring
- Heap leach
- Underground plume monitoring
- The CTD-Diver is equipped with a four-electrode conductivity sensor that measures electrical conductivity from 0 to 120 mS/cm.
- There are two options for measuring conductivity: true or specific conductivity at 25 °C. Additionally, pressure and temperature are measured and recorded.

# Van Essen Diver Link

- Data logging and transmission.
- Compact enclosure.
- Lithium battery operated.
- Internal or external antenna.
- IP67 rating and magnet operated, Bluetooth Smart enabled.
- Over-the-air firmware update
- Compatible with all Diver dataloggers and cables

Made In The Netherlands

Made In The Netherlands