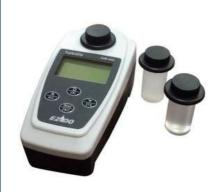

### **EZDO Turbidity Meter TUB-430**

Made In Taiwan

- Microprocessor based for fast and accurate measurements.
- EPA approved DPD method.
- Large LCD 45 x 25 mm display for reading convenient.
- Memory function stores and recalls up to 150points.
- Low battery alarm and auto shut off after 10minutes of non use