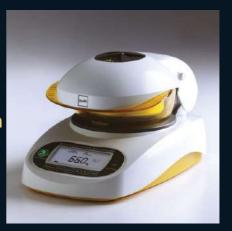

# **Kett Moisture Analyzer FD-660**

- User-friendly LED-equipped control panel
- 2 types of measuring modes
- The ability to store measuring conditions
- Data memory function
- High performance balance and auto tearing mechanism
- Environmentally-friendly organic carbon heater
- Pre Heat mode equipped
- Stainless-steel sample dish with 110 mm in diameter
- Connectable to printer and PC