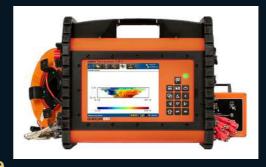

# **ABEM Terrameter LS2**

- Up to 12 measurement channels
- IP measurements with 100 % duty cycle
- 1D, 2D, 3D and 4D measurements
- IEC IP 66 classification
- Wi-Fi and mobile connectivity
- Scalable through hardware licensing system
- 16 GB removable and expandable data storage
- Built-in charger for internal battery

Made In Sweden