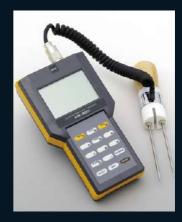

### **KETT Jute Moisture Meter HX-410**

- Exclusively designed and Calibrated for Bangladesh.
- Dual display with numeric and bar graph.
- User BIAS adjustment.
- Accuracy : Standard error ±0.9%
- User create additional new calibration curve.
- Data storage(max.250) and output to PC through data logger software under 3 digits of client name.
- Application : jute bags , Jute fiber , Raw Jute , Jute Bale

Made In Japan