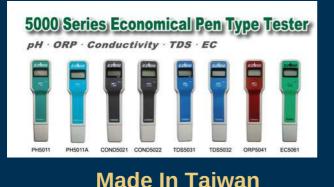

# **5000 Series Economical Pen Type Tester**

• Fast response, reliable and accurate measurements.

- Splash-proof membrane keypad.
- Impact resistant ABS case.
- Electrode can be extended up to80 mm.
- Manual calibration via screw trim pot.
- Pocket clip on the rear of the case