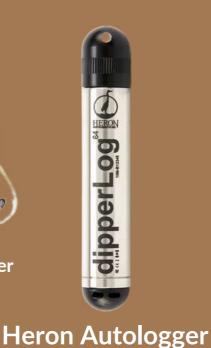

# Heron 32/64/128c Water Level logger

- Data Storage: 32C: 32000 data ; 64C: 64000 data; 128C: 128000 data
- Download Speed: 21,333.33 Data Sets/min (64,000 readings downloads in 3 minutes)
- Temperature Accuracy (Typical):+/- 0.5°C
- Pressure Resolution %FS: 0.001

Made In Canada