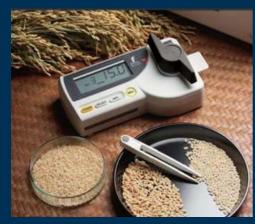

## **KETT Grain Moisture Meter FG-523**

Made In Japan

- Exclusively designed and Calibrated for Bangladesh
- Bios Adjustment
- Accuracy : ± 0.5%, SEC, 6 -20% range
- LCD display with backlight
- Average moisture content anytime between 2-9times
- Automatic temperature compensation
- All applications calibrated by 135°C
- Jute Seed calibrated by 103°C 17h
- Durable for tough tropical conditions
- Grain Types : Aus Paddy, Aman Paddy, Boro Paddy, Hard Wheat, Soft Wheat, Jute Seed, Maize, Parboiled Rice, White/Atap Rice