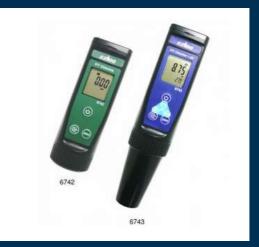

## **EZDO Free & Total Chlorine Meter - 6743**

Microprocessor based for fast and accurate measurements

Made In Taiwan

- EPA approved DPD method.
- Large LCD 24 x 28 mm display for reading convenient.
- • Combo type for Free & Total Chlorine, pH and ORP.
- Low battery alarm and auto shut off after 10 minutes of non use.