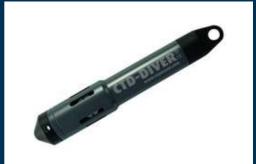

# Van Essen CTD Diver

- Estuary monitoring
- Heap leach
- Underground plume monitoring
- The CTD-Diver is equipped with a four-electrode conductivity sensor that measures electrical conductivity from 0 to 120 mS/cm.
- There are two options for measuring conductivity: true or specific conductivity at 25 °C. Additionally, pressure and temperature are measured and recorded.