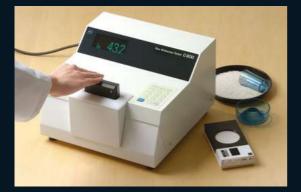

# **Kett Moisture Analyzer FD-660**

- User-friendly LED-equipped control panel
- 2 types of measuring modes
- The ability to store measuring conditions
- Data memory function
- High performance balance and auto tearing mechanism
- Environmentally-friendly organic carbon heater
- Pre Heat mode equipped
- Stainless-steel sample dish with 110 mm in diameter
- Connectable to printer and PC