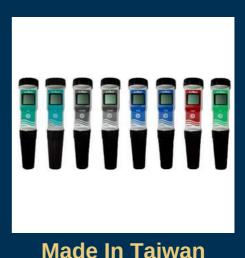

# **5000 Series Economical Pen Type Tester**

• Fast response, reliable and accurate measurements.

- Splash-proof membrane keypad.
- Impact resistant ABS case.
- Electrode can be extended up to80 mm.
- Manual calibration via screw trim pot.
- Pocket clip on the rear of the case