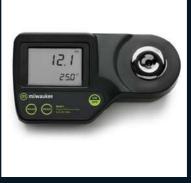

## Milwaukee Digital Brix Refractometer MA871

- Range: 0 to 85% Brix 0 to 80°C / 32 to 175°F
- Resolution: 0.1% Brix 0.1°C / 0.1°F
- Accuracy: ±0.2% Brix ±0.3°C / ±0.5°F
- Light Source: Yellow LED
- Measurement Time: Approximately 1.5 seconds
- Minimum Sample: Volume 100 µL or 2 metrics drops (cover prism totally)
- Sample Cell: Stainless steel ring and flint glass prism