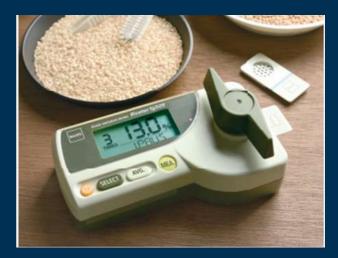

#### **KETT Grain Moisture Meter FG-529**

- Exclusively designed and Calibrated for Bangladesh
- Bios Adjustment
- Accuracy : ± 0.5%, SEC, 6 -20% range
- Grain Type : Aus Paddy, Aman Paddy, Boro Paddy, Hard Wheat, Soft Wheat, Jute Seed, Maize, Parboiled Rice, White/Atap Rice, Lentil, Mung Bean, Black Gram, Cow Pea, Grass Pea, Pigeon Pea, Mustard Seed, Sesame, Sunflower, Soybean, Chili Seed, Coriander, Black Cumin, Onion Seed

#### Made In Japan

Made In Japan