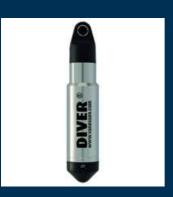

# Van Essen TD Diver

Made In The Netherlands

- Designed for up to 10 years of use.
- Solid enclosure to make borehole deployments easier
- Large memory enables user to take a sample every 15 minutes for 2 years.
- TD-Diver can store a maximum of 72,000 measurements (date/time, pressure and temperature) in its working memory and 72,000 measurements in its backup memory

Made In The Netherlands

Made In The Netherlands